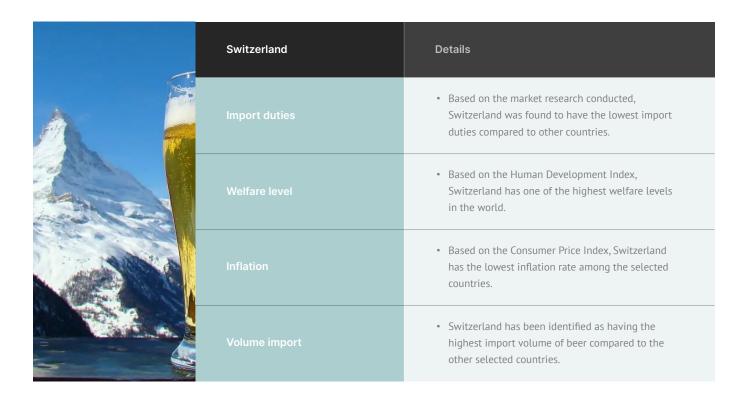

## Pre-filter

Qualified

| Criteria             | Weight      | Ireland | Switzerland | Italy | Portugal | Croatia | Denmark | Norway | Sweden |
|----------------------|-------------|---------|-------------|-------|----------|---------|---------|--------|--------|
| Import duties        | 0,20        | 23%     | 7,7%        | 22%   | _        | 25%     |         |        | 25%    |
| · ·                  |             |         |             |       | 25/6     |         | 25%     |        |        |
| Transportation costs | 0,25        | 122     | 115         | 123   | 113      | 119     | 119     | 135    | 545    |
| Welfare level        | 0,30        | 0,945   | 0,962       | 0,895 | 0,866    | 0,858   | 0,948   | 0,961  | 0,947  |
| Risk of disasters    | 0,25        | 3,10    | 1,03        | 9,37  | 5,08     | 4,86    | 1,03    | 3,16   | 2,06   |
|                      |             |         |             |       |          |         |         |        |        |
| Rank                 |             |         |             |       |          |         |         |        |        |
| Import duties        | 0,20        | 3       | 1           | 2     | 3        | 4       | 4       | 4      | 4      |
| Transportation costs | 0,25        | 4       | 2           | 5     | 1        | 3       | 3       | 6      | 7      |
| Welfare level        | 0,30        | 5       | 1           | 6     | 7        | 8       | 3       | 2      | 4      |
| Risk of disasters    | 0,25        | 3       | 1           | 7     | 6        | 5       | 1       | 4      | 2      |
|                      | Summary     | 3,85    | 1,25        | 5,2   | 4,45     | 5,2     | 2,7     | 3,9    | 4,25   |
|                      | Rank        | 3       | 1           | 7     | 6        | 7       | 2       | 4      | 5      |
|                      | To filter 1 | Yes     | Yes         | x     | x        | X       | Yes     | Yes    | Yes    |

#### Sources:

Bündnis Entwicklung Hilft. (2022) Trading Economics. (2023a) United Nations. (2023) Zonos. (2023)

| Criteria      |                          | Weight      | Ireland   | Switzerland | Denmark   | Norway    | Sweden     |
|---------------|--------------------------|-------------|-----------|-------------|-----------|-----------|------------|
| Political     | Corruption               | 0,30        | 77        | 82          | 90        | 84        | 83         |
| Economic data | conomic data Population  |             | 4.937.786 | 8.654.622   | 5.792.202 | 5.421.241 | 10.099.265 |
| Economic data | Economic data Inflation  |             | 7,7%      | 2,6%        | 6,7%      | 6,5%      | 10,6%      |
| Social        | Social Education         |             | 0,918     | 0,897       | 0,920     | 0,915     | 0,904      |
| Social        | Health Care              | 0,20        | 51,8      | 74,5        | 79,2      | 76,7      | 68,6       |
| Climate       | Average temperature      | 0,10        | 9,95      | 6,42        | 8,92      | 2,06      | 3,02       |
| Distance      | Surface of country in km | 0,10        | 68.890    | 39.516      | 42.430    | 365.268   | 410.340    |
|               |                          |             |           |             |           |           |            |
| Rank          |                          |             |           |             |           |           |            |
| Political     | Corruption               | 0,30        | 5         | 4           | 1         | 2         | 3          |
| Economic data | conomic data Population  |             | 5         | 2           | 3         | 4         | 1          |
| Economic data | conomic data Inflation   |             | 4         | 1           | 3         | 2         | 5          |
| Social        | Social Education         |             | 2         | 5           | 1         | 3         | 4          |
| Social        | Social Health Care       |             | 5         | 3           | 1         | 2         | 4          |
| Climate       | Average temperature      | 0,10        | 5         | 3           | 4         | 1         | 2          |
| Distance      | Surface of country in km | 0,10        | 3         | 5           | 4         | 2         | 1          |
|               |                          | Summary     | 6,4       | 4,5         | 3,3       | 3,7       | 4,6        |
|               |                          | Rank        | 5         | 3           | 1         | 2         | 4          |
|               |                          | To filter 2 | x         | Yes         | Yes       | Yes       | ×          |

## Filter 2

| Criteria                   |                         | Weight  | Switzerland | Denmark | Norway |
|----------------------------|-------------------------|---------|-------------|---------|--------|
| Market data                | Revenue beer            | 0,25    | 3,58        | 1,23846 | 2,35   |
| Market data                | Volume beer             | 0,25    | 392,19      | 267,44  | 246,96 |
| Product demand             | Consumption beer        | 0,20    | 3,17        | 3,42    | 2,63   |
| Competition                | Competitors beer        | 0,20    | 1278        | 128     | 210    |
| Import duties per category | Import beer             | 0,15    | 1055        | 745     | 631,22 |
|                            |                         |         |             |         |        |
| Rank                       |                         |         |             |         |        |
| Market data                | Revenue beer market     | 0,25    | 1           | 2       | 3      |
| Market data                | Volume beer market      | 0,25    | 1           | 2       | 3      |
| Product demand             | Consumption beer market | 0,20    | 2           | 1       | 3      |
| Competition                | Competitors beer market | 0,20    | 3           | 1       | 2      |
| Import duties per category | Import beer market      | 0,15    | 1           | 2       | 3      |
|                            |                         | Summary | 1,65        | 1,7     | 2,95   |
|                            |                         | Rank    | 1           | 2       | 3      |
|                            |                         | BEST    | Yes         | x       | х      |