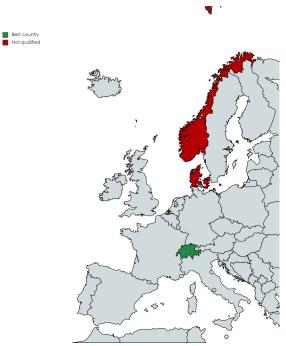

#### Sources:

Bündnis Entwicklung Hilft. (2022) Trading Economics. (2023a) United Nations. (2023) Zonos. (2023)

| Criteria      |                          | Weight      | Ireland   | Switzerland | Denmark   | Norway    | Sweden     |
|---------------|--------------------------|-------------|-----------|-------------|-----------|-----------|------------|
| Political     | Corruption               | 0,30        | 77        | 82          | 90        | 84        | 83         |
| Economic data | conomic data Population  |             | 4.937.786 | 8.654.622   | 5.792.202 | 5.421.241 | 10.099.265 |
| Economic data | Economic data Inflation  |             | 7,7%      | 2,6%        | 6,7%      | 6,5%      | 10,6%      |
| Social        | Social Education         |             | 0,918     | 0,897       | 0,920     | 0,915     | 0,904      |
| Social        | Health Care              | 0,20        | 51,8      | 74,5        | 79,2      | 76,7      | 68,6       |
| Climate       | Average temperature      | 0,10        | 9,95      | 6,42        | 8,92      | 2,06      | 3,02       |
| Distance      | Surface of country in km | 0,10        | 68.890    | 39.516      | 42.430    | 365.268   | 410.340    |
|               |                          |             |           |             |           |           |            |
| Rank          |                          |             |           |             |           |           |            |
| Political     | Corruption               | 0,30        | 5         | 4           | 1         | 2         | 3          |
| Economic data | conomic data Population  |             | 5         | 2           | 3         | 4         | 1          |
| Economic data | conomic data Inflation   |             | 4         | 1           | 3         | 2         | 5          |
| Social        | Social Education         |             | 2         | 5           | 1         | 3         | 4          |
| Social        | Social Health Care       |             | 5         | 3           | 1         | 2         | 4          |
| Climate       | Average temperature      | 0,10        | 5         | 3           | 4         | 1         | 2          |
| Distance      | Surface of country in km | 0,10        | 3         | 5           | 4         | 2         | 1          |
|               |                          | Summary     | 6,4       | 4,5         | 3,3       | 3,7       | 4,6        |
|               |                          | Rank        | 5         | 3           | 1         | 2         | 4          |
|               |                          | To filter 2 | x         | Yes         | Yes       | Yes       | ×          |