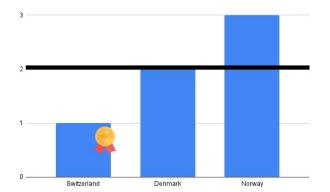

## Filter 2

| Criteria                   |                         | Weight  | Switzerland | Denmark | Norway |
|----------------------------|-------------------------|---------|-------------|---------|--------|
| Market data                | Revenue beer            | 0,25    | 3,58        | 1,23846 | 2,35   |
| Market data                | Volume beer             | 0,25    | 392,19      | 267,44  | 246,96 |
| Product demand             | Consumption beer        | 0,20    | 3,17        | 3,42    | 2,63   |
| Competition                | Competitors beer        | 0,20    | 1278        | 128     | 210    |
| Import duties per category | Import beer             | 0,15    | 1055        | 745     | 631,22 |
|                            |                         |         |             |         |        |
| Rank                       |                         |         |             |         |        |
| Market data                | Revenue beer market     | 0,25    | 1           | 2       | 3      |
| Market data                | Volume beer market      | 0,25    | 1           | 2       | 3      |
| Product demand             | Consumption beer market | 0,20    | 2           | 1       | 3      |
| Competition                | Competitors beer market | 0,20    | 3           | 1       | 2      |
| Import duties per category | Import beer market      | 0,15    | 1           | 2       | 3      |
|                            |                         | Summary | 1,65        | 1,7     | 2,95   |
|                            |                         | Rank    | 1           | 2       | 3      |
|                            |                         | BEST    | Yes         | x       | х      |