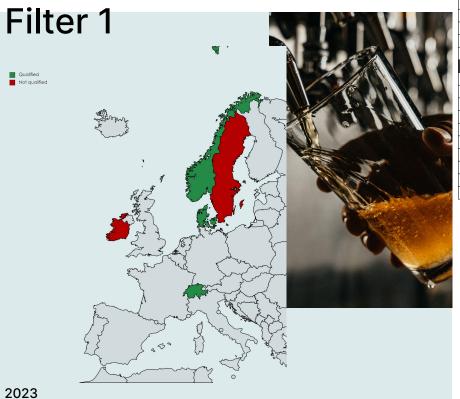

## Pre-filter

Qualified

| Criteria             | Weight      | Ireland | Switzerland | Italy | Portugal | Croatia | Denmark | Norway | Sweden |
|----------------------|-------------|---------|-------------|-------|----------|---------|---------|--------|--------|
| Import duties        | 0,20        | 23%     | 7,7%        | 22%   | _        | 25%     |         |        | 25%    |
| · ·                  |             |         |             |       | 25/6     |         | 25%     |        |        |
| Transportation costs | 0,25        | 122     | 115         | 123   | 113      | 119     | 119     | 135    | 545    |
| Welfare level        | 0,30        | 0,945   | 0,962       | 0,895 | 0,866    | 0,858   | 0,948   | 0,961  | 0,947  |
| Risk of disasters    | 0,25        | 3,10    | 1,03        | 9,37  | 5,08     | 4,86    | 1,03    | 3,16   | 2,06   |
|                      |             |         |             |       |          |         |         |        |        |
| Rank                 |             |         |             |       |          |         |         |        |        |
| Import duties        | 0,20        | 3       | 1           | 2     | 3        | 4       | 4       | 4      | 4      |
| Transportation costs | 0,25        | 4       | 2           | 5     | 1        | 3       | 3       | 6      | 7      |
| Welfare level        | 0,30        | 5       | 1           | 6     | 7        | 8       | 3       | 2      | 4      |
| Risk of disasters    | 0,25        | 3       | 1           | 7     | 6        | 5       | 1       | 4      | 2      |
|                      | Summary     | 3,85    | 1,25        | 5,2   | 4,45     | 5,2     | 2,7     | 3,9    | 4,25   |
|                      | Rank        | 3       | 1           | 7     | 6        | 7       | 2       | 4      | 5      |
|                      | To filter 1 | Yes     | Yes         | x     | x        | X       | Yes     | Yes    | Yes    |