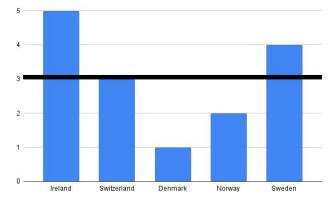

#### Sources:

Bündnis Entwicklung Hilft. (2022) Trading Economics. (2023a) United Nations. (2023) Zonos. (2023)

| Criteria      |                          | Weight      | Ireland   | Switzerland | Denmark   | Norway    | Sweden     |
|---------------|--------------------------|-------------|-----------|-------------|-----------|-----------|------------|
| Political     | Corruption               | 0,30        | 77        | 82          | 90        | 84        | 83         |
| Economic data | conomic data Population  |             | 4.937.786 | 8.654.622   | 5.792.202 | 5.421.241 | 10.099.265 |
| Economic data | Economic data Inflation  |             | 7,7%      | 2,6%        | 6,7%      | 6,5%      | 10,6%      |
| Social        | Social Education         |             | 0,918     | 0,897       | 0,920     | 0,915     | 0,904      |
| Social        | Health Care              | 0,20        | 51,8      | 74,5        | 79,2      | 76,7      | 68,6       |
| Climate       | Average temperature      | 0,10        | 9,95      | 6,42        | 8,92      | 2,06      | 3,02       |
| Distance      | Surface of country in km | 0,10        | 68.890    | 39.516      | 42.430    | 365.268   | 410.340    |
|               |                          |             |           |             |           |           |            |
| Rank          |                          |             |           |             |           |           |            |
| Political     | Corruption               | 0,30        | 5         | 4           | 1         | 2         | 3          |
| Economic data | conomic data Population  |             | 5         | 2           | 3         | 4         | 1          |
| Economic data | conomic data Inflation   |             | 4         | 1           | 3         | 2         | 5          |
| Social        | Social Education         |             | 2         | 5           | 1         | 3         | 4          |
| Social        | Social Health Care       |             | 5         | 3           | 1         | 2         | 4          |
| Climate       | Average temperature      | 0,10        | 5         | 3           | 4         | 1         | 2          |
| Distance      | Surface of country in km | 0,10        | 3         | 5           | 4         | 2         | 1          |
|               |                          | Summary     | 6,4       | 4,5         | 3,3       | 3,7       | 4,6        |
|               |                          | Rank        | 5         | 3           | 1         | 2         | 4          |
|               |                          | To filter 2 | x         | Yes         | Yes       | Yes       | ×          |